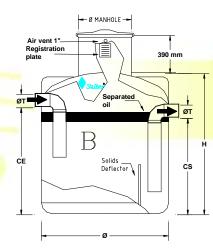

## Characteristics:

- Salher brand, model CVC-SHC. Class II, outlet oil concentration smaller than 100 ppm.
- Designed according to DIN 1999 and UNE 858 Standards.
- Manufactured in Glass Fiber Reinforced Polyester (GFRP) with orthophthalic resins.
- Oil and hydrocarbon separation and solids settling chamber.
- Separated oil and hydrocarbon on the surface of water.
- Oil removal through upper manhole.
- PVC inlet and outlet pipes. Outlet in the manhole to install a ventilation pipe.
- Optional: hydrocarbon and oil detection alarm.

| CAPACITY<br>[liters] | Ø [mm]                                                                                                | H<br>[mm]                                                                                                          | Ø PIPE<br>[mm]                                                                                                                                                      | φ<br>MANHOLE<br>[mm]                                                                                                                                                |
|----------------------|-------------------------------------------------------------------------------------------------------|--------------------------------------------------------------------------------------------------------------------|---------------------------------------------------------------------------------------------------------------------------------------------------------------------|---------------------------------------------------------------------------------------------------------------------------------------------------------------------|
| 250                  | 620                                                                                                   | 890                                                                                                                | 110                                                                                                                                                                 | 400                                                                                                                                                                 |
| 400                  | 750                                                                                                   | 980                                                                                                                | 110                                                                                                                                                                 | 400                                                                                                                                                                 |
| 700                  | 1.000                                                                                                 | 990                                                                                                                | 110                                                                                                                                                                 | 500                                                                                                                                                                 |
| 1.000                | 1.000                                                                                                 | 1.360                                                                                                              | 110                                                                                                                                                                 | 500                                                                                                                                                                 |
| 1.350                | 1.200                                                                                                 | 1.320                                                                                                              | 125                                                                                                                                                                 | 500                                                                                                                                                                 |
| 1.800                | 1.400                                                                                                 | 1.310                                                                                                              | 125                                                                                                                                                                 | 500                                                                                                                                                                 |
| 2.160                | 1.400                                                                                                 | 1.540                                                                                                              | 125                                                                                                                                                                 | 500                                                                                                                                                                 |
| 2.520                | 1.400                                                                                                 | 1.770                                                                                                              | 160                                                                                                                                                                 | 500                                                                                                                                                                 |
| 2.880                | 1.700                                                                                                 | 1.350                                                                                                              | 160                                                                                                                                                                 | 620                                                                                                                                                                 |
| 3.240                | 1.700                                                                                                 | 1.600                                                                                                              | 160                                                                                                                                                                 | 620                                                                                                                                                                 |
| 3.600                | 1.700                                                                                                 | 1.760                                                                                                              | 160                                                                                                                                                                 | 620                                                                                                                                                                 |
|                      | [liters]<br>250<br>400<br>700<br>1.000<br>1.350<br>1.800<br>2.160<br>2.520<br>2.880<br>3.240<br>3.600 | [liters]Ø [mm]2506204007507001.0001.0001.0001.3501.2001.8001.4002.1601.4002.5201.4002.8801.7003.2401.7003.6001.700 | [liters]Ø [mm]2506208904007509807001.0009901.0001.0001.3601.3501.2001.3201.8001.4001.3102.1601.4001.5402.5201.4001.7702.8801.7001.3503.2401.7001.6003.6001.7001.760 | [liters]Ø [mm][mm][mm]2506208901104007509801107001.0009901101.0001.3601101.3501.2001.3201251.8001.4001.3101252.1601.4001.5401252.8801.7001.3501603.2401.7001.600160 |