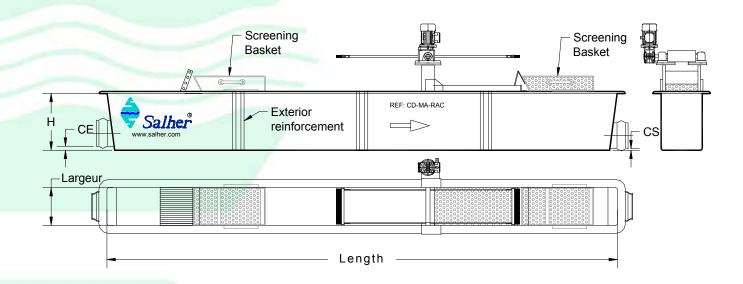

## **Characteristics:**

- Salher brand, model CD-MA-RAC.
- The canel is manufactured in Glass Fiber Reinforced Polyester (GFRP) with orthophthalic resins.
- Stainless steel screen with an opening screening size of 30 mm for coarse solids removal.
- Perforated stainless steel screen with an opening screening size of 6 mm for fine solids removal.
- Manual refuse removal from the coarse screen and automatic refuse removal from the fine screen.
- PVC inlet and outlet pipes.
- Stainless steel basket with perforated bottom for the refuse recovery and dewatering.
- Open top.
- Stainless steel scrapers for the manual refuse removal.

| WIDTH<br>A [mm] | HEIGHT<br>H [mm] | CHANNEL<br>LENGTH [mm] | INLET [mm] | OUTLET [mm] | COARSE<br>SCREEN [mm] | FINE SCREEN<br>[mm] | Ø PIPE<br>[mm] |
|-----------------|------------------|------------------------|------------|-------------|-----------------------|---------------------|----------------|
| 200             | 360              | 3.000                  | 50         | 40          | 200x380               | 200x380             | 125            |
| 400             | 400              | 3.000                  | 50         | 40          | 400x380               | 400x380             | 315            |

INNER DIMENSIONS IN MM
PIPE DIAMETER MAY BE ADJUSTED UPON REQUEST