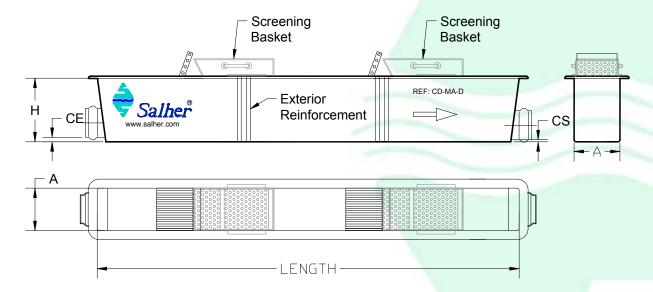

## **Characteristics:**

- Salher brand, model CD-MA-D.
- The canel is manufactured in Glass Fiber Reinforced Polyester (GFRP).
- Primary stainless steel screen with the opening size of 30 mm.
- Secondary stainless steel screen with the opening size of 6 mm.
- Stainless steel baskets with perforated bottom for the refuse recovery and dewatering
- Manual operation.
- PVC inlet and outlet pipes.
- Open top.
- Stainless steel scraper provided for the manual refuse removal.
- Manual cleaning operation.

| WIDTH A [mm] | HEIGHT<br>H [mm] | CHANNEL<br>LENGTH<br>[mm] | INLET<br>[mm] | OUTLET<br>[mm] | COARSE<br>SCREEN [mm] | FINE SCREEN<br>[mm] | Ø PIPE<br>[mm] |
|--------------|------------------|---------------------------|---------------|----------------|-----------------------|---------------------|----------------|
| 200          | 360              | 3.000                     | 50            | 40             | 200x380               | 200X380             | 125            |
| 400          | 400              | 3.000                     | 50            | 40             | 400x380               | 400X380             | 315            |

INNER DIMENSIONS IN MM
PIPE DIAMETER MAY BE ADJUSTED UPON REQUEST