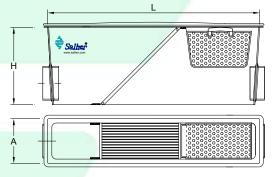

## REF: CD-ARG / CD-ARF

| REF.   | L [mm] | H<br>[mm] | A<br>[mm] | INLET<br>[mm] | OUTLET<br>[mm] | SCREEN<br>OPENING [mm] | Ø PIPE<br>[mm] |
|--------|--------|-----------|-----------|---------------|----------------|------------------------|----------------|
| CD-ARG | 1.000  | 365       | 200       | 60            | 50             | 10-30                  | 110-160        |
| CD-ARF | 1.000  | 365       | 430       | 60            | 50             | 10-30                  | 110-315        |