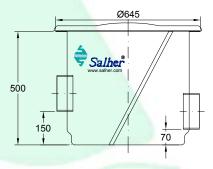

| REF.    | Ø [mm]<br>MANHOLE | H<br>[mm] | INLET<br>[mm] | OUTLET<br>[mm] | SCREEN<br>OPENING [mm] | Ø PIPE<br>[mm] |
|---------|-------------------|-----------|---------------|----------------|------------------------|----------------|
| CVA-ARG | 645               | 500       | 150           | 70             | 30                     | 110-160        |
| CVA-ARF | 645               | 500       | 150           | 70             | 10                     | 110-160        |