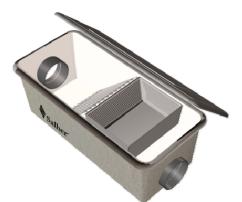

## Characteristics:

- Salher brand, model CVA-ARG.
- The manhole is manufactured in Glass Fiber Reinforced Polyester (GFRP) with orthophthalic resins.
- Perforated stainless steel screen separates solids larger than 30 mm.
- Manual refuse recovery through the upper GFRP cover.
- PVC inlet and outlet pipes.
- Stainless steel scraper to remove the refuse.