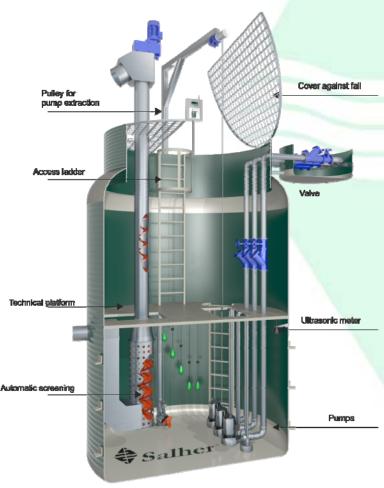

## Application:

• Solids (equal or larger than 3 mm) removal with dewatering and compaction system for installation in pumping station.

## **Characteristics:**

- Salher brand, model TA-HEL-PB.
- Manufactured in AISI 304 stainless steel, can be easily dismantled if necessary.
- Perforated stainless steel sieve for fine solids.
- Available screen opening sizes: from 3 to 10 mm.
- Shaftless screw manufactured in carbon steel micro alloy, working angle of 35°.
- Self-cleaning system with brushes and water under pressure.
- Automatic refuse dewatering and compaction.
- Inlet pipe for water reception box of Ø 250 mm maximum.