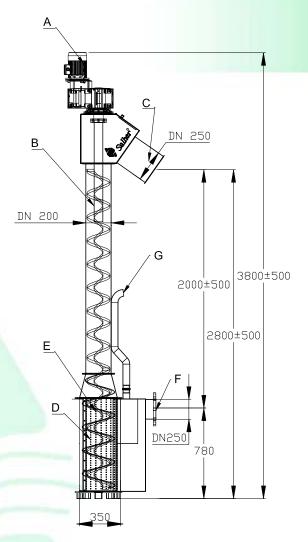

## **Characteristics:**

- Salher brand, model TA-HEL-PB.
- Manufactured in AISI 304 stainless steel, can be easily dismantled if necessary.
- Perforated stainless steel sieve for fine solids.
- Available screen opening sizes: from 3 to 10 mm.
- Shaftless screw manufactured in carbon steel micro alloy, working angle of 35°.
- Self-cleaning system with brushes and water under pressure.
- Automatic refuse dewatering and compaction.
- Inlet pipe for water reception box of Ø 250 mm maximum.

## Example of 90° sieve application

| REF.            | TOTAL<br>HEIGHT<br>[mm] | Ø MAX.<br>INLET PIPE<br>[mm] | Ø<br>DISCHARGE<br>[mm] | POW.<br>[kW] | SCREENING<br>[mm] |
|-----------------|-------------------------|------------------------------|------------------------|--------------|-------------------|
| TA-HEL-PB 1.500 | 3.300                   | 250                          | 250                    | 1.1          | 3-10              |
| TA-HEL-PB 2.000 | 3.800                   | 250                          | 250                    | 1.1          | 3-10              |
| TA-HEL-PB 2.500 | 4.300                   | 250                          | 250                    | 1.1          | 3-10              |