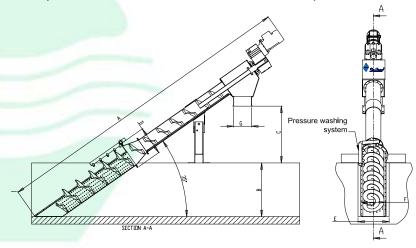

## Characteristics:

- Salher brand, model TA-HEL.
- Manufactured in AISI 304 stainless steel, may be easily dismantled if necessary.
- Perforated stainless steel sieve for fine solids.
- Available screen opening sizes: from 3 to 10 mm.
- Shaftless screw manufactured in carbon steel micro alloy, working angle of 35°.
- Self-cleaning system with brushes and water under pressure.
- Automatic refuse dewatering and compaction.
- Neoprene side bands ensure water-tightness.
- Adjustable supporting base height, rotation system for maintenance operations.
- Optional: panel board and maximal level detection probe

|  | REF.             | (A)<br>TOTAL<br>LENGTH<br>[mm] | (B)<br>CHANNEL<br>WIDTH<br>[mm] | (C)<br>DISCHARGE<br>HEIGHT [mm] | (E)<br>SCREW<br>WIDTH<br>[mm] | (F)<br>SCREENING<br>AREA WIDTH<br>[mm] | (G)<br>Ø<br>DISCHARGE<br>[mm] | (H)<br>TOTAL<br>WIDTH 35º<br>[mm] | (J)<br>BASE<br>LENGTH<br>[mm] | POW.<br>[kW] | SCREEN<br>OPENING<br>SIZE [mm] |
|--|------------------|--------------------------------|---------------------------------|---------------------------------|-------------------------------|----------------------------------------|-------------------------------|-----------------------------------|-------------------------------|--------------|--------------------------------|
|  | TA-HEL<br>200-SP | 2849                           | 500                             | 500                             | 300                           | 230                                    | 165                           | 1734                              | 2335                          | 0.55         | 3-10                           |
|  | TA-HEL<br>200    | 5000                           | 800                             | 1400                            | 300                           | 230                                    | 165                           | 2963                              | 3712                          | 0.55         | 3-10                           |
|  | TA-HEL<br>400    | 5284                           | 800                             | 1400                            | 450                           | 390                                    | 269                           | 3130                              | 4328                          | 1.1          | 3-10                           |