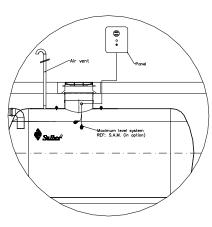

## MAXIMUM LEVEL ALARM FOR WASTE WATER SEPTIC TANKS REF: SAM

- Maximum level alarm for urban waste water septic tanks.
- It includes a level regulator along with 10 m cable, manufactured specifically for waste water; panel board with acoustic and visual alarm and switching-off regulator of 300x250x150mm.

REF.