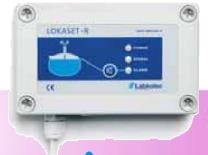

## WIRELESS MAXIMUM LEVEL ALARM FOR WASTE WATER SEPTIC TANKS

REF: SAM-WIRELESS

 Useful for urban water septic tanks or water tanks with wireless technology.

• Easy to install in already existing underground tanks.

REF.
SAM-WIRELESS