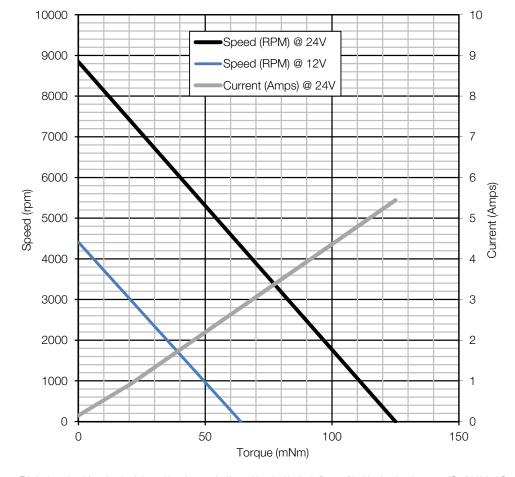

## **DC Motors**

Rotalink
Ministrum Metara Transmission and Control

Miniature Motors, Transmission and Contro

D3650-22100V

Issue 11:CN2882





Performance characteristics and general specification are measured from sample motor.

## Characteristics



## **General Specification**

Bearings Sintered Brushes Carbon Rotation Bi-directional Number of poles 9 V to 30 V Operating voltage Nominal resistance 4.4 Ω Nominal inductance 3 mH Typical detent torque 6 mNm Suppression Internal ring varistor Weight (D3650-22100V) Shaft length options 'L1','L2' D3650-22100V 27.0mm, 82.0 mm D3650-22100VS 13.3mm, 67.0 mm

This drawing and any information, descriptions and know how contained hereon (altogether "the drawing") are confidential and are the sole property of Rotalink Limited. Rotalink Limited owns all copyright, design right and all other intellectual property in the drawing and neither the drawing nor any part of it may be disclosed, loaned, copied, used for manufacturing or in relation to tenders or used for any other purpose without the exp