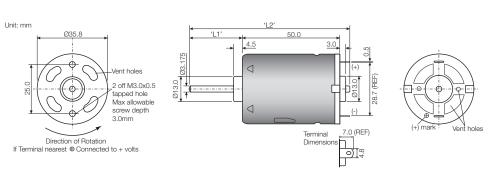

## **General Specification**

Bearings Sintered Brushes Carbon Rotation Bi-directional Number of poles 9 V to 30 V Operating voltage Nominal resistance 4.4 Ω Nominal inductance 3 mH Typical detent torque 6 mNm Suppression Internal ring varistor Weight (D3650-22100V) Shaft length options 'L1','L2' D3650-22100V 27.0mm, 82.0 mm D3650-22100VS 13.3mm, 67.0 mm