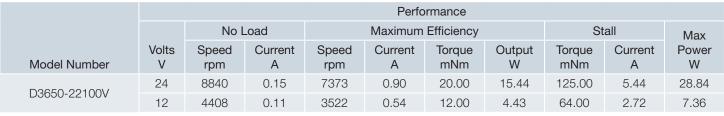

## **DC Motors**

Rotalink
Ministrum Metara Transmission and Control

Miniature Motors, Transmission and Contro

D3650-22100V

Issue 11:CN2882

Performance characteristics and general specification are measured from sample motor.