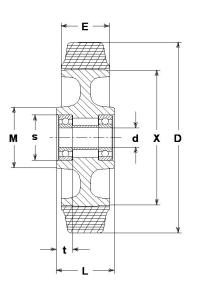

## **Technical data**

| Wheel diameter                | D | 100 mm   |
|-------------------------------|---|----------|
| Tyre width                    | E | 40,0 mm  |
| Bearing seat diameter         | S | 35 mm    |
| Bore diameter                 | d | 15 mm    |
| Outer faces bearings distance | V | 38 mm    |
| Weight article                |   | 0,380 kg |
| Hub width                     | L | 40 mm    |
| Load Capacity                 |   | 150 kg   |