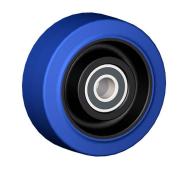

## RUOTA LB 100X40/40 35X12,2 CCX 15 2RS

## Wheel series LB

Wheels with black polyamide 6 centre, blue elastic non-marking rubber mould-on solid tyre available with ball bearings, standard or stainless steel roller bearings od plain bore.

Wheel fitted with precision stainless steel ballbearings, sealed (2RS).