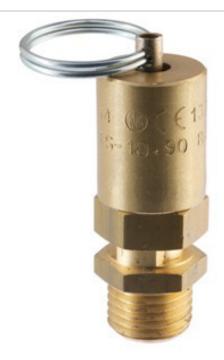

## **DESCRIPTION**

NA" model safety valvefor air compressors, pneumatic circuits or other air or steam pressure vessels. This model discharges the fluid directly into the atmosphere. The safety valvecan be customised by setting pressure, fitting/thread, bodymaterial, sealer compound, spring, with or without CE certification, with or without inspection ring."