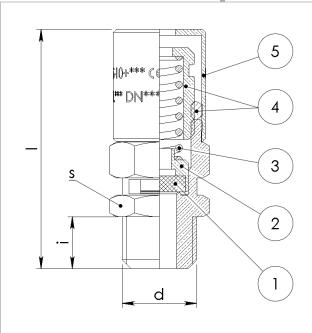

## Safety valve NA G 1/4 set

**BODY MATERIAL** Brass

- (1) SEAL NBR or FKM or GLT or EPDM or HNBR
- (2) PRESSURE REGULATOR Brass
- (3) SPRING C98 or INOX AISI 302 or INOX AISI 316
- (4) REGULATOR Brass
- (5) PROTECTION CAP Brass

| Article   | d    | i[mm] | s[mm] | l[mm] | weight[g] |  |
|-----------|------|-------|-------|-------|-----------|--|
| 210109991 | G1/4 | 9     | 15    | 42 ~  | 42        |  |