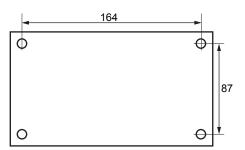

: 0,2 - 2.5 mm<sup>2</sup>

Max cable diameter: 14 mm (for optional enclosure)

Colour: Black RAL9005

Protection class: IP55 (on front), IP20 (on rear side)

Operating ambient temp: 0 °C ... +50 °C

### Sound and Morse Light signalling

#### Default characters:

"Making way through the water"

"Making no way through the water"

"Vessel at anchor"

"Vessel not under command"

Towed vessel"

Optional characters (can be enabled on the unit):

"Keep clear (inland)"

"Vessel aground"
"I am altering my course to starboard"

"I am altering my course to port"

"I am operating astern propulsion"

## **Example of electric connection diagrams for most common applications**





# **Mechanical mounting**

# 4 holes Ø 5,2mm for mounting to console cut out 95



#### **Bulkhead mounting - Rear view**



Note! Extra enclosure for bulkhead mounting and protection as an option. Must be ordered separately. Ref no: 217.76.066





TEL: +31 (0) 10 4140411 Email: info@venteville.com www.venteville.com