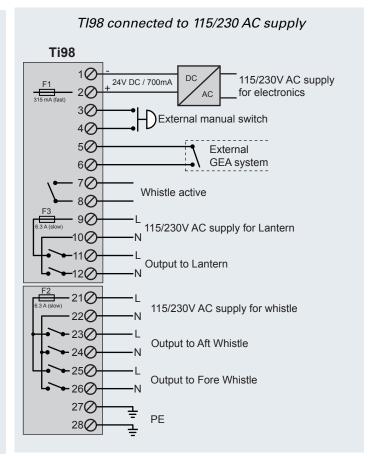

n: 3 W

Relay contacs: Max. voltage: 250V Max. current: 6A

Dimensions: 206 x 116 x 40 (L x H x D)

Weight: 0.6 kg Cable area: 0,2 - 2.5 mm<sup>2</sup>

Max cable diameter: 14 mm (for optional enclosure)

Colour: Black RAL9005

Protection class: IP55 (on front), IP20 (on rear side)

Operating ambient temp: 0 °C ... +50 °C

### Sound and Morse Light signalling

#### Default characters:

"Making way through the water"

"Making no way through the water"

"Vessel at anchor"

"Vessel not under command"

Towed vessel"

Optional characters (can be enabled on the unit):

"Keep clear (inland)"

"Vessel aground"
"I am altering my course to starboard"

"I am altering my course to port"

"I am operating astern propulsion"

## **Example of electric connection diagrams for most common applications**





# **Mechanical mounting**

# 4 holes Ø 5,2mm for mounting to console cut out 95



#### **Bulkhead mounting - Rear view**



Note! Extra enclosure for bulkhead mounting and protection as an option. Must be ordered separately. Ref no: 217.76.066





TEL: +31 (0) 10 4140411 Email: info@venteville.com www.venteville.com