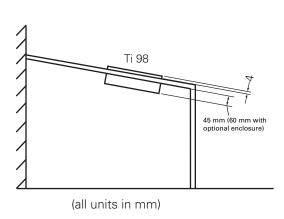

# **Mechanical mounting**

# 4 holes Ø 5,2mm for mounting to console cut out 95

#### **Bulkhead mounting - Rear view**

Note! Extra enclosure for bulkhead mounting and protection as an option. Must be ordered separately. Ref no: 217.76.066

TEL: +31 (0) 10 4140411 Email: info@venteville.com www.venteville.com