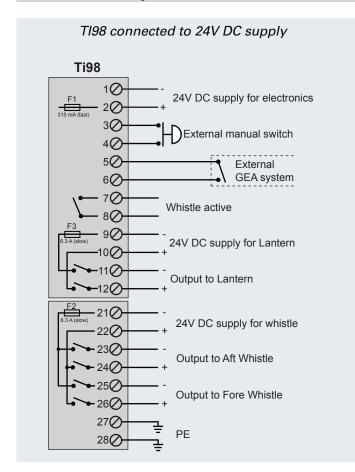

ion: 3 W

Relay contacs: Max. voltage: 250V Max. current: 6A

Dimensions: 206 x 116 x 40 (L x H x D)

Weight: 0.6 kg Cable area: 0,2 - 2.5 mm<sup>2</sup>

Max cable diameter: 14 mm (for optional enclosure)

Colour: Black RAL9005

Protection class: IP55 (on front), IP20 (on rear side)

Operating ambient temp: 0 °C ... +50 °C

### Sound and Morse Light signalling

#### Default characters:

"Making way through the water"

"Making no way through the water"

"Vessel at anchor"

"Vessel not under command"

Towed vessel"

Optional characters (can be enabled on the unit):

"Keep clear (inland)"

"Vessel aground"
"I am altering my course to starboard"

"I am altering my course to port"

"I am operating astern propulsion"

## **Example of electric connection diagrams for most common applications**





# **Mechanical mounting**

# 4 holes Ø 5,2mm for mounting to console cut out 95



#### **Bulkhead mounting - Rear view**



Note! Extra enclosure for bulkhead mounting and protection as an option. Must be ordered separately. Ref no: 217.76.066





TEL: +31 (0) 10 4140411 Email: info@venteville.com www.venteville.com