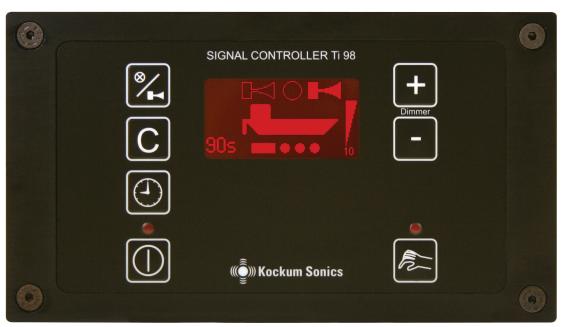

# Signal Controller Ti98, Ref.no. 245.80.312

Front panel

#### General

Signal Controller Ti98 is a signal controller for both whistle and morse light. It is a robust, simple to use and inexpensive unit which can be installed in all types of vessels.

#### Features:

- Panel made of membrane key technology
- LCD matrix display that shows all necessary information
- All illumination on the panel has red light and the brightness can be adjusted with dimmer buttons
- "Whistle activated" output
- General Emergency Alarm input
- Input for external manual push button that activates the output(s) chosen on the panel
- Separate mains for whistle and morse light/lantern
- Possibility to enable/disable characters to be used in automatic mode
- All signalling can be made automatic or by hand manoeurve