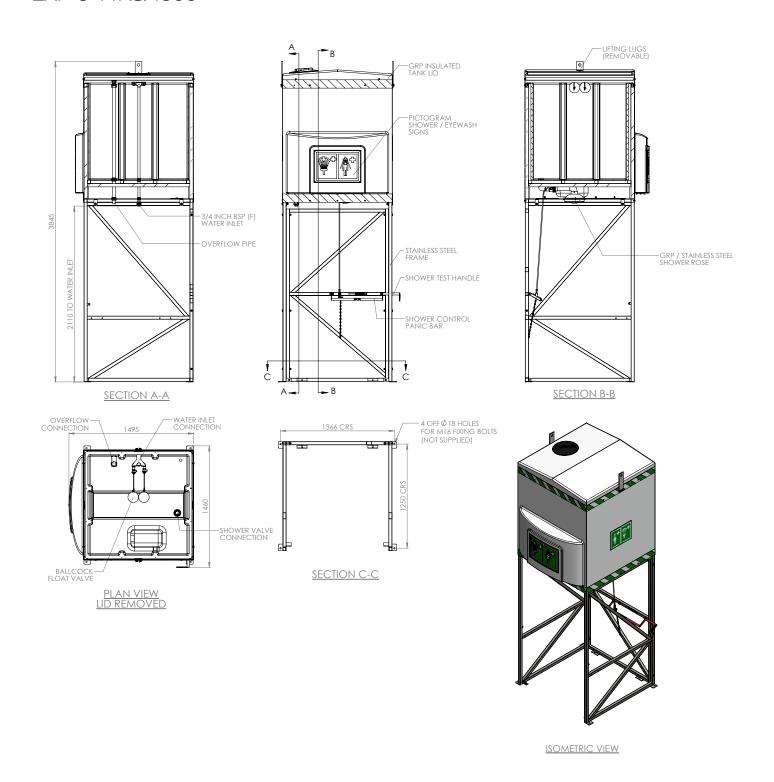

# General Arrangement Drawing

### 1500L Tank fed safety shower - jacketed & insulated

EXP-J-14K/1500 EXP-J-14KS/1500

www.hughes-safety.com