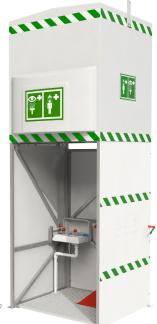

#### 1500L Tank fed safety shower - jacketed & insulated

EXP-J-14K/1500 EXP-J-14KS/1500

Effective in environments where a constant supply of water cannot be guaranteed. Equally, if there is insufficient water pressure or inadequate flow rates a tank fed safety shower is essential. This 1500 litre capacity model meets and exceeds EN15154 and ANSI Z358.1-2014 requirements. An optional eye/face wash is available to provide a complete solution.

Shown with optional GRP panels and eye wash