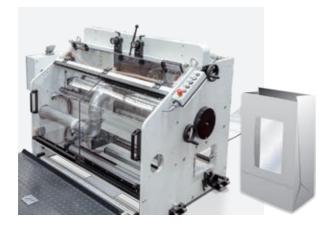

The machine is ideal for medium-sized packaging and carrier bag formats, whether single or double-layer. This machine provides the basis for stable and reliable production.

Naturally, the TRIUMPH 3G can be equipped with various additional devices as well as an inline printer to meet customer specific needs.

### **Optional additional devices**

SERVO window die cut unit

Thumb hole unit

Bottom patch unit

Feeding unit/cross pasting

Inline printer LINAFLEX NL

Flat or twisted handle unit