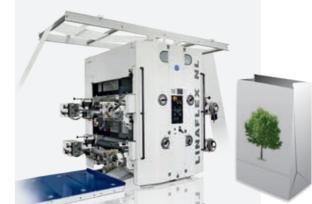

### **Optional additional devices**

SERVO window die cut unit

Thumb hole unit

Bottom patch unit

Feeding unit/cross pasting

Inline printer LINAFLEX NL

Flat or twisted handle unit