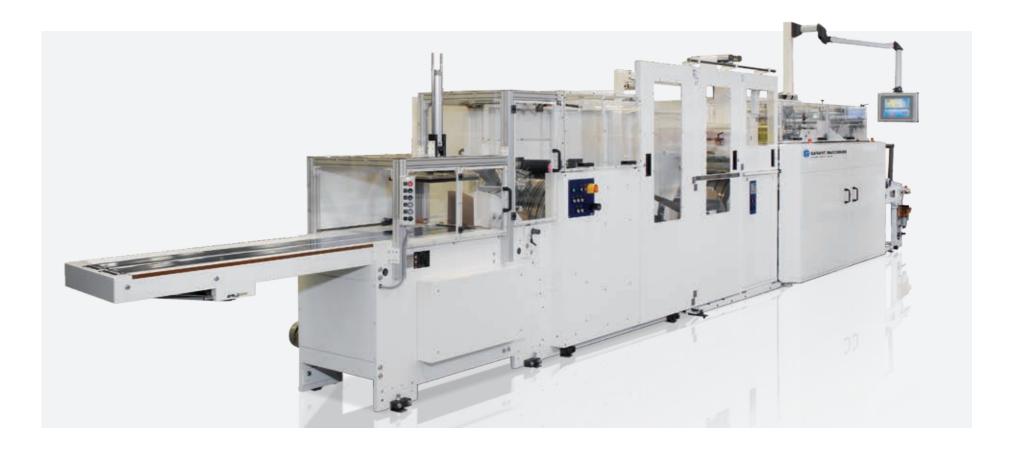

#### Block bottom bag machine

# With the TRIUMPH 3G, you can integrate a tried and tested yet modernised machine for medium packaging and carrier bag sizes into your production.

The TRIUMPH 3G was developed by Windmöller & Hölscher, and, since 1998, has been under the responsibility of GARANT. Due to further development and modernisation, the TRIUMPH 3G has been integrated into the TRIUMPH range as a highlyreliable machine featuring the latest control technology.

The machine is ideal for medium-sized packaging and carrier bag formats, whether single or double-layer. This machine provides the basis for stable and reliable production.

Naturally, the TRIUMPH 3G can be equipped with various additional devices as well as an inline printer to meet customer specific needs.