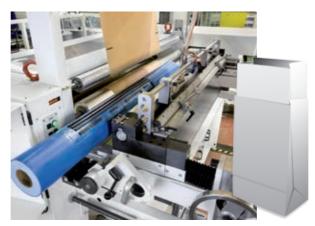

#### Block bottom bag machine

# With the TRIUMPH 3G, you can integrate a tried and tested yet modernised machine for medium packaging and carrier bag sizes into your production.

The TRIUMPH 3G was developed by Windmöller & Hölscher, and, since 1998, has been under the responsibility of GARANT. Due to further development and modernisation, the TRIUMPH 3G has been integrated into the TRIUMPH range as a highlyreliable machine featuring the latest control technology.

The machine is ideal for medium-sized packaging and carrier bag formats, whether single or double-layer. This machine provides the basis for stable and reliable production.

Naturally, the TRIUMPH 3G can be equipped with various additional devices as well as an inline printer to meet customer specific needs.