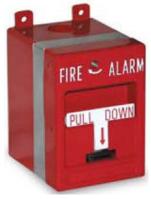

# Manual Pull Station

The FGMS manual pull station is a high quality non toxic die-cast manual pull station. Low profile design and smooth edges offer an attractive yet functional design. All components are Powdered coated or have plated surfaces and inhibit corrosion. Electrically the FGMS manual pull station is unbeatable with 10 amp snap action switch offered in all possible contact arrangements (including gold contacts). The FGMS pull station can be used with or without a break glass rod with replacement requiring no special tools. All stations are Red, unless otherwise indicated.

- · Lift and pull
- Break glass cover
- · Institutional key lock
- Weather and explosion proof versions
- All stations offer hex screw or key lock access
- Brass plated and other color options available