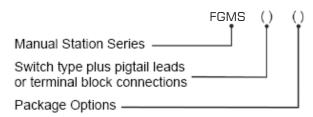

FGMS-EXP()

FGMS()WP

Hex Version

KL Version

**Custom Version** 

FGMS-1T-LP/NY

FGMS()LP

FGMS()KO

### **ORDERING INFO**

## **O**ptions

**1P** S.P.S.T. with pigtails

**1T** S.P.S.T. with terminal block

**2T** D.P.S.T. with terminal block

**6T** D.P.D.T. with terminal block

PS Presignal key switch 0.5 amp @ 30vdc

LPH Lift and pull dual action adaptor
LPH Lift and pull dual halon adaptor

**LED** Light emitting diode (red/green/yellow)

GCS S.P.D.T. Gold Contact 1.0amp @ 120vac

GCD D.P.D.T. Gold Contact 1.0amp @ 120vac

-PJ Phone Jack 0.1 amp @ 24vdc

**-KL** Key Lock access (specify key type)