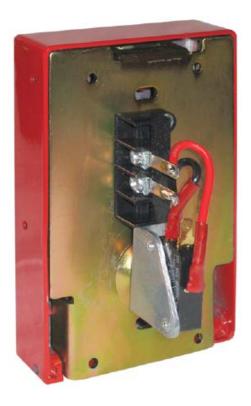

# Manual Pull Station

The FGMS manual pull station is a high quality non toxic die-cast manual pull station. Low profile design and smooth edges offer an attractive yet functional design. All components are Powdered coated or have plated surfaces and inhibit corrosion. Electrically the FGMS manual pull station is unbeatable with 10 amp snap action switch offered in all possible contact arrangements (including gold contacts). The FGMS pull station can be used with or without a break glass rod with replacement requiring no special tools. All stations are Red, unless otherwise indicated.

- · Painted Die Cast Housing
- 14 Ga Plated Steel Back Plate
- Corrosion Inhibited Surfaces
- Terminal Block (4 Position)
- Single Gang Mounting
- 10 AMP Snap Action Switch

(S.P.S.T., S.P.D.T.)

#### Electrical \_

Switch 10 amp @ 120vac
Gold Contact 1.0 amp @ 120vac
Key Switch 0.5 amp @ 30vac
Phone Jack 0.1 amp @ 24vac