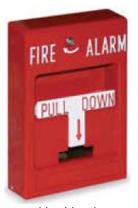

# Manual Pull Station

The FGMS manual pull station is a high quality non toxic die-cast manual pull station. Low profile design and smooth edges offer an attractive yet functional design. All components are Powdered coated or have plated surfaces and inhibit corrosion. Electrically the FGMS manual pull station is unbeatable with 10 amp snap action switch offered in all possible contact arrangements (including gold contacts). The FGMS pull station can be used with or without a break glass rod with replacement requiring no special tools. All stations are Red, unless otherwise indicated.

- · Lift and pull
- Break glass cover
- · Institutional key lock
- Weather and explosion proof versions
- All stations offer hex screw or key lock access
- Brass plated and other color options available