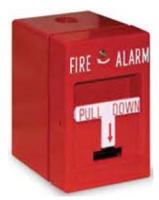

# Manual Pull Station

The FGMS manual pull station is a high quality non toxic die-cast manual pull station. Low profile design and smooth edges offer an attractive yet functional design. All components are Powdered coated or have plated surfaces and inhibit corrosion. Electrically the FGMS manual pull station is unbeatable with 10 amp snap action switch offered in all possible contact arrangements (including gold contacts). The FGMS pull station can be used with or without a break glass rod with replacement requiring no special tools. All stations are Red, unless otherwise indicated.

- · Lift and pull
- Break glass cover
- · Institutional key lock
- Weather and explosion proof versions
- All stations offer hex screw or key lock access
- Brass plated and other color options available