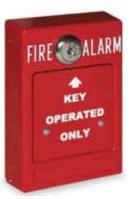

# Manual Pull Station

The FGMS manual pull station is a high quality non toxic die-cast manual pull station. Low profile design and smooth edges offer an attractive yet functional design. All components are Powdered coated or have plated surfaces and inhibit corrosion. Electrically the FGMS manual pull station is unbeatable with 10 amp snap action switch offered in all possible contact arrangements (including gold contacts). The FGMS pull station can be used with or without a break glass rod with replacement requiring no special tools. All stations are Red, unless otherwise indicated.

- · Lift and pull
- Break glass cover
- · Institutional key lock
- Weather and explosion proof versions
- All stations offer hex screw or key lock access
- Brass plated and other color options available