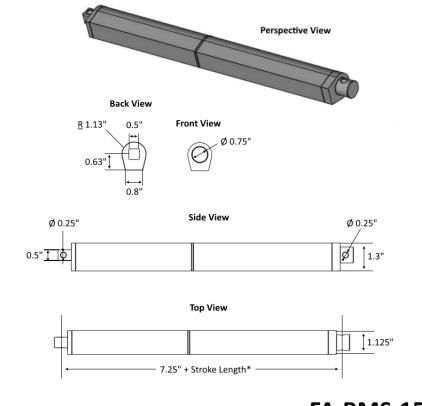

## Dimensions and Weight

| Stroke | Retracted Length | Extended Length | Weight   |
|--------|------------------|-----------------|----------|
| 2 "    | 9.25 "           | 11.25 "         | 1.60 lbs |
| 4 "    | 11.25 "          | 13.25 "         | 1.68 lbs |
| 6 "    | 13.25 "          | 15.25 "         | 1.84 lbs |
| 8 "    | 15.25 "          | 17.25 "         | 1.92 lbs |
| 10 "   | 17.25 "          | 19.25 "         | 2.12 lbs |
| 12 "   | 19.25 "          | 21.25 "         | 2.48 lbs |
| 12 "   | 19.25 "          | 21.25 "         | 2.48 lbs |

\*Stroke length tolerance = ±0.125"

FA-RMS-15