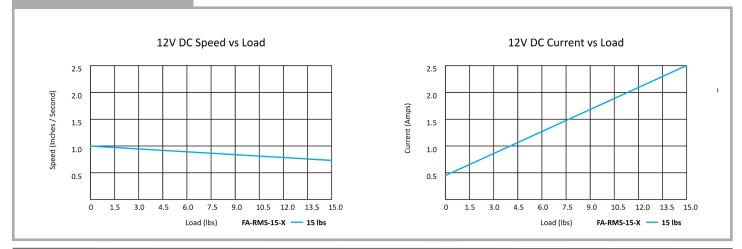

cations   | CE, RoHS                       |
| Brackets                | MB1/MB6                        |
|                         |                                |

## Dimensions and Weight

| Stroke | Retracted Length | Extended Length | Weight   |
|--------|------------------|-----------------|----------|
| 2 "    | 9.25 "           | 11.25 "         | 1.60 lbs |
| 4 "    | 11.25 "          | 13.25 "         | 1.68 lbs |
| 6 "    | 13.25 "          | 15.25 "         | 1.84 lbs |
| 8 "    | 15.25 "          | 17.25 "         | 1.92 lbs |
| 10 "   | 17.25 "          | 19.25 "         | 2.12 lbs |
| 12 "   | 19.25 "          | 21.25 "         | 2.48 lbs |
| 12 "   | 19.25 "          | 21.25 "         | 2.48 lbs |



\*Stroke length tolerance = ±0.125"

FA-RMS-15

### Performance Graphs