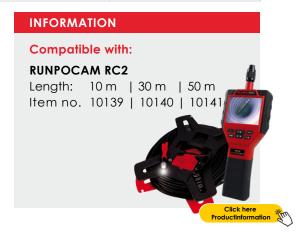

## **ADVANTAGES**

- RUNPOCAM RC 2-compatible
- Shear-stable
- Also for occupied pipes
- Numerous accessories included
- Patented RUNPOGLEITER with eyelet and integrated twist compensation
- Total breaking load 120 kg

## **DESCRIPTION**

Power Rex - cable pulling device, glass fibre rod Ø 3 mm with end sleeve RUNPOTEC RTG Ø 6 mm thread and the patented RUNPOGLEITER with twist compensation in a practical plastic box The stated total breaking load of 120 kg always refers to the entire product (glass fibre rod including end sleeves). The POWER REX is a slide-in system further developed by RUNPOTEC, which scores with the revolutionary RUNPOGLEITER with twist compensation, a storage compartment for all accessories and high-quality workmanship. Better gliding, higher tensile load, extra large eyelet hole for more cable intake, no need to change the eyelet head. Excellent in combination with the RUNPOTEC RC 2 multifunctional camera.