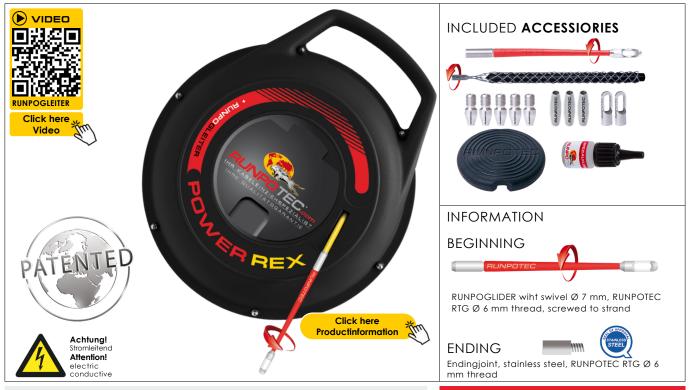

## **POWER REX**

Fiberglass rod Ø 3 mm incl. RUNPOGLIDER

Item no.: 10087 | 10088 | 10089 | 10090

| DATA                | ATA                                           |               |               |               |  |  |
|---------------------|-----------------------------------------------|---------------|---------------|---------------|--|--|
| ITEM NO.            | 10087                                         | 10088         | 10089         | 10090         |  |  |
| LENGTH              | 20 m                                          | 30 m          | 40 m          | 50 m          |  |  |
| TOTAL WEIGHT        | 1,12 kg                                       | 1,24 kg       | 1,34 kg       | 1,46 kg       |  |  |
| MATERIAL            | Fiberglass core with PP Sheath  120 kg  55 mm |               |               |               |  |  |
| TOTAL BREAKING LOAD |                                               |               |               |               |  |  |
| BENDING RADIUS      |                                               |               |               |               |  |  |
| TUBE DIAMETER Ø     | for pipe dimension 16 mm - 50 mm              |               |               |               |  |  |
| EAN-CODE            | 9120045473964                                 | 9120045473971 | 9120045473988 | 9120045473995 |  |  |

## **DESCRIPTION**

Power Rex - cable pulling device, glass fibre rod Ø 3 mm with end sleeve RUNPOTEC RTG Ø 6 mm thread and the patented RUNPOGLEITER with twist compensation in a practical plastic box The stated total breaking load of 120 kg always refers to the entire product (glass fibre rod including end sleeves). The POWER REX is a slide-in system further developed by RUNPOTEC, which scores with the revolutionary RUNPOGLEITER with twist compensation, a storage compartment for all accessories and high-quality workmanship. Better gliding, higher tensile load, extra large eyelet hole for more cable intake, no need to change the eyelet head. Excellent in combination with the RUNPOTEC RC 2 multifunctional camera.

**Optimal field of application:** for pipe dimensions 16 mm - 50 mm. **Scope of delivery:** POWER REX in plastic box incl. RUNPOGLEITER with twist compensation at the rod tip and end sleeve with RUNPOTEC RTG  $\varnothing$  6 mm thread at the rod end,  $1 \times 10 \text{ m}$  x special adhesive  $10 \times 10 \text{ m}$  x cable pulling sleeve  $10 \times 10 \text{ m}$  y mm with twist compensation,  $10 \times 10 \text{ m}$  x connecting sleeves  $10 \times 10 \text{ m}$  6 mm,  $10 \times 10 \text{ m}$  y connecting sleeves  $10 \times 10 \text{ m}$  6 mm,  $10 \times 10 \text{ m}$  y pulling eyes  $10 \times 10 \text{ m}$  7 mm