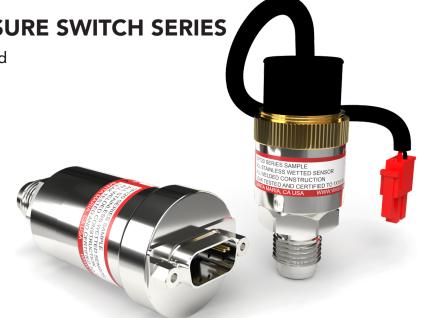

**SP120 SUPER PURITY PRESSURE SWITCH SERIES** 

Industry leading customers have depended upon the reliability and performance of the SP120 Series since 1989. This series features an all stainless steel sensor in addition to an all welded construction. The SP120 Series incorporates Wasco's proprietary manufacturing method which eliminates all leak paths.

#### **SP120 SERIES HIGHLIGHTS**

We've designed these switches for high purity applications such as semiconductor equipment. The SP120 Series does not contain any elastomer or o-ring. All switches are helium leak tested to  $\leq 1 \times 10^{-9}$  std cc/sec Helium per SEMI F1.