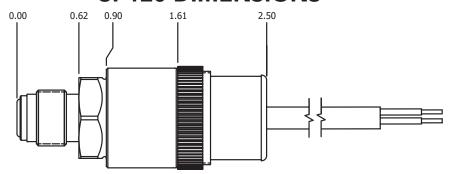

# **SP120 DIMENSIONS**

Typical SP120 with 1/4" male face seal and flying leads (other configurations available)

Typical SP120 with 1/4" male face seal and 9 pin enclosure (other configurations available)