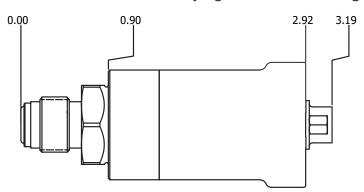

# **SP120 DIMENSIONS**

Typical SP120 with 1/4" male face seal and flying leads (other configurations available)

Typical SP120 with 1/4" male face seal and 9 pin enclosure (other configurations available)