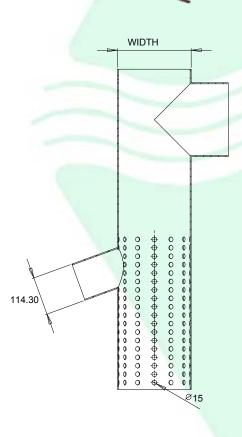

| REF.        | HEIGHT<br>[mm] | WIDTH<br>[mm] | POW.<br>(kW) | SCREEN<br>OPENING<br>[mm] | FLANGES Inlet<br>/ Outlet [mm] |
|-------------|----------------|---------------|--------------|---------------------------|--------------------------------|
| TA-HEL-Mini | 950            | 219           | 0.25         | 15                        | 114.30 / 219,10                |