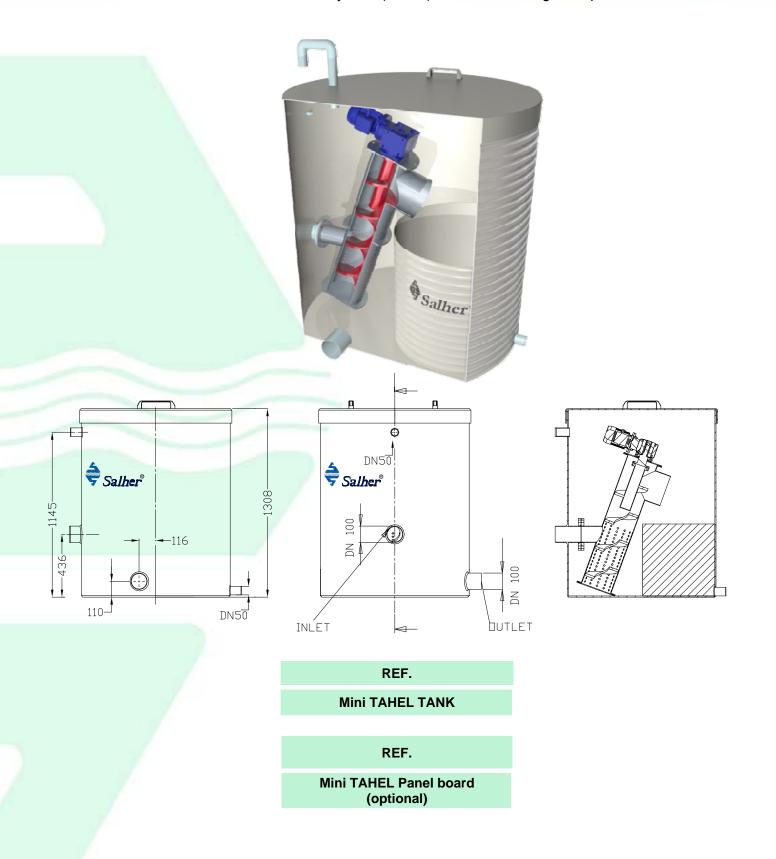

## **TANK FOR TAL-HEL-MINI (optional)**

Glass Fiber Reinforced Polyester (GFRP) tank with a storage compartment.