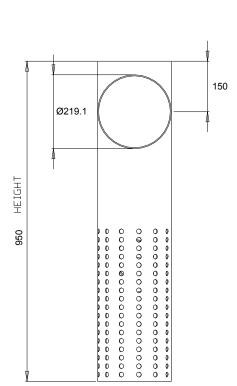

| REF.        | HEIGHT<br>[mm] | WIDTH<br>[mm] | POW.<br>(kW) | SCREEN<br>OPENING<br>[mm] | FLANGES Inlet<br>/ Outlet [mm] |
|-------------|----------------|---------------|--------------|---------------------------|--------------------------------|
| TA-HEL-Mini | 950            | 219           | 0.25         | 15                        | 114.30 / 219,10                |