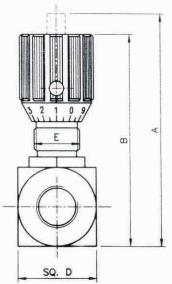

## Description:

- Flutec Valves are designed to provide simple and accurate control of hydraulic fluids.
- By increasing number of turning of the control knob, starting from the closed position the flow increases evenly.
- The last turning results in a complete opening of the flow passage.
- The coloured scale and coloured ring in the top of the control knob permits an accurate repetition of settings and visual indication of the flow area.
- Increase in the size of the coloured triangle on the rings corresponds to an increase in flow area.
- A setscrew is provided in the side of the knob to lock the flow control valve in set position to comply with safety standards.

| Model<br>Code | Port<br>Size | Α   | В   | С    | D  | Е  | F   | øG | øΗ | Weight<br>Kg. |
|---------------|--------------|-----|-----|------|----|----|-----|----|----|---------------|
| DV-06         | 1/8"         | 55  | 50  | 8    | 25 | 19 | 38  | 24 | 13 | 0.12          |
| DV-08         | 1/4"         | 72  | 65  | 12.5 | 30 | 24 | 48  | 29 | 19 | 0.25          |
| DV-10         | 3/8"         | 74  | 67  | 15   | 32 | 29 | 58  | 29 | 19 | 0.40          |
| DV-12         | 1/2"         | 92  | 82  | 17.5 | 38 | 34 | 68  | 38 | 23 | 0.70          |
| DV-16         | 3/4"         | 105 | 96  | 22.5 | 45 | 39 | 78  | 38 | 23 | 1.2           |
| DV-20         | 1"           | 145 | 128 | 25   | 50 | 54 | 108 | 49 | 38 | 2.1           |
| DV-25         | 1-1/4"       | 150 | 133 | 30   | 60 | 54 | 108 | 49 | 38 | 2.8           |
| DV-30         | 1-1/2"       | 155 | 138 | 35   | 70 | 54 | 108 | 49 | 38 | 3.5           |
| DV-40         | 2"           | 200 | 183 | 40   | 80 | 65 | 130 | 49 | 38 | 5.1           |

All Dimensions are in mm.

FLUTEC VALVES