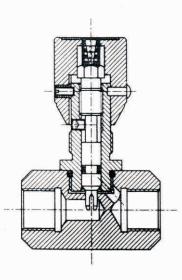

## "FLUTEC" Flow Control Valves - without Check Valve

(Model Code -DV 6 to 40)

## Description:

- Flutec Valves are designed to provide simple and accurate control of hydraulic fluids.
- By increasing number of turning of the control knob, starting from the closed position the flow increases evenly.
- The last turning results in a complete opening of the flow passage.
- The coloured scale and coloured ring in the top of the control knob permits an accurate repetition of settings and visual indication of the flow area.
- Increase in the size of the coloured triangle on the rings corresponds to an increase in flow area.
- A setscrew is provided in the side of the knob to lock the flow control valve in set position to comply with safety standards.