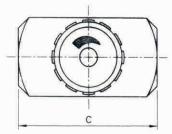

| Model<br>Code | Port<br>Size | Α   | В   | С    | D  | Е  | F   | øG | øΗ | Weight<br>Kg. |
|---------------|--------------|-----|-----|------|----|----|-----|----|----|---------------|
| DV-06         | 1/8"         | 55  | 50  | 8    | 25 | 19 | 38  | 24 | 13 | 0.12          |
| DV-08         | 1/4"         | 72  | 65  | 12.5 | 30 | 24 | 48  | 29 | 19 | 0.25          |
| DV-10         | 3/8"         | 74  | 67  | 15   | 32 | 29 | 58  | 29 | 19 | 0.40          |
| DV-12         | 1/2"         | 92  | 82  | 17.5 | 38 | 34 | 68  | 38 | 23 | 0.70          |
| DV-16         | 3/4"         | 105 | 96  | 22.5 | 45 | 39 | 78  | 38 | 23 | 1.2           |
| DV-20         | 1"           | 145 | 128 | 25   | 50 | 54 | 108 | 49 | 38 | 2.1           |
| DV-25         | 1-1/4"       | 150 | 133 | 30   | 60 | 54 | 108 | 49 | 38 | 2.8           |
| DV-30         | 1-1/2"       | 155 | 138 | 35   | 70 | 54 | 108 | 49 | 38 | 3.5           |
| DV-40         | 2"           | 200 | 183 | 40   | 80 | 65 | 130 | 49 | 38 | 5.1           |

All Dimensions are in mm.

FLUTEC VALVES