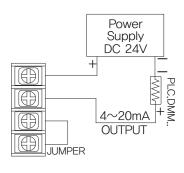

## Wiring

2-WIRE

# **ELECTRICAL**

Power Supply: DC24V 2-Wire Loop Power Connections: 2 Screw Terminal Block

Display: 4 Digit LCD(PDT)

Warm up Time: 15 minutes

#### **TRANSMITTER**

Connections: 2 Screw Terminal Block

Output Signal: 4~20mA DC (limited at 30mA DC)

Loop Resistance :  $0-1100\,\Omega$ 

Zero & Span Adj : One Touch Adjustable On Panel