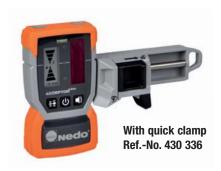

## Features:

- Suitable for red line lasers with a wavelength of 610-780 nm
- Extremely robust laser receiver
- Large detector field: 50 mm
- Large LC display on front and back
- Adjustable volume
- Strong magnets for fixing to steel girders
- Optionally supplied with quick clamp or Heavy-Duty rod clamp made of diecast aluminium
- mm display
- Automatic switch-off