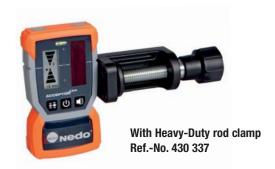

## Features:

- Suitable for red line lasers with a wavelength of 610-780 nm
- Extremely robust laser receiver
- Large detector field: 50 mm
- Large LC display on front and back
- Adjustable volume
- Strong magnets for fixing to steel girders
- Optionally supplied with quick clamp or Heavy-Duty rod clamp made of diecast aluminium
- mm display
- Automatic switch-off