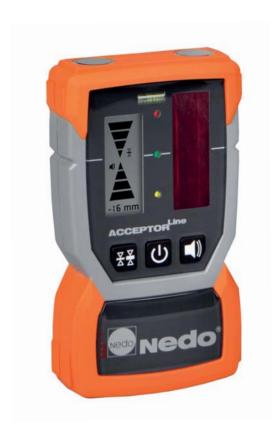

## Laser Receiver ACCEPTOR Line with mm display for Nedo red line lasers with pulse mode

## Features:

- Suitable for red line lasers with a wavelength of 610-780 nm
- Extremely robust laser receiver
- Large detector field: 50 mm
- Large LC display on front and back
- Adjustable volume
- Strong magnets for fixing to steel girders
- Optionally supplied with quick clamp or Heavy-Duty rod clamp made of diecast aluminium
- mm display
- Automatic switch-off

| Technical data:          |                                |
|--------------------------|--------------------------------|
| Accuracy                 | switchable ± 4.0 mm / ± 1.0 mm |
| Working range Ø          | 100 m                          |
| Length of detector field | 50 mm                          |
| Reception angle          | ± 65°                          |
| Protection class         | IP 67                          |
| Operating temperature    | - 20°C to + 50°C               |
| Power supply             | 2 x 1.5 V type mignon (AA)     |
| Operation duration       | approx. 70 h                   |