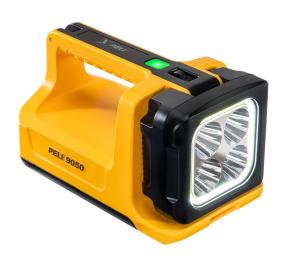

# 9050

The new 9050 lantern is the next generation of Peli High Performance lighting.

The 9050 includes industry first technology - The flexible battery system allows you to select between Li-ion, AA alkaline or AA NiMH to operate the light. Four battery slots let you maximize runtime. The quick-change battery system means that you have continuous lighting to get the job done. Select between spot, flood, spot/flood, or flashing modes to find the right beam for your job. The spot/flood light head outputs up to 3369 lumens without the need for diffusers or attachments so you can quickly choose the right beam type for your job. A redesigned charger base makes mounting and dismounting the lantern quick and easy. Rear taillights with adjustable colors make notification or identification as simple as pressing the dedicated switch.

The Peli 9050 delivers the innovation, durability and best-in-class performance that you have come to expect from Peli.

- Flexible battery system that can run on Li-ion battery packs, AA Alkaline or AA NiMH cells
- · 4 battery slots to extend runtime or reduce weight
- Spot, Flood, Spot/Flood and Flashing modes
- 3369 lumens of maximum light output
- Convenient charger base provides quick mounting and dismounting
- Rear taillights with dedicated switch and adjustable colors (Green, Blue, Red)
- IP67 Rating
- Glove-friendly switch activation
- Wide base for stability
- · Battery status indicator switch
- Approved to NFPA (National Fire Protection Association) 1901