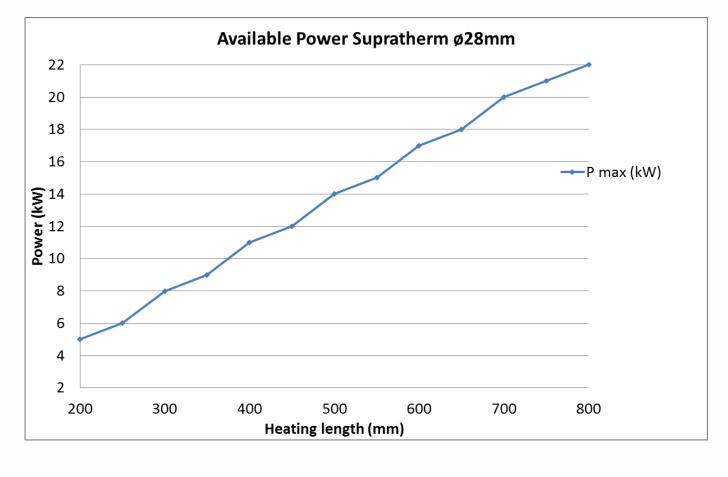

## **SUPRATHERM 28**

Supratherm heater, with the same electrical and dimensional characteristics as the Athermalu heaters (1,1" / 28mm diameter), presents a 22kW power.

It offers thus a 100% additional power compared with 10kW Athermalu heaters . One achieves a rise in temperature twice to three times quicker, that is to say 85°C /h from 700°C to 760°C.

| Resistance       | Nickel Chromium                |
|------------------|--------------------------------|
| Sheath           | Sialon                         |
| Power            | Up to 22kW                     |
| Power supply     | From 220V mono to 440V 3 phase |
| Heating Length   | Up to 31,5" (800mm)            |
| Sheath Length    | Up to 41,3" (1050mm)           |
| Average lifetime | Over 13 months                 |