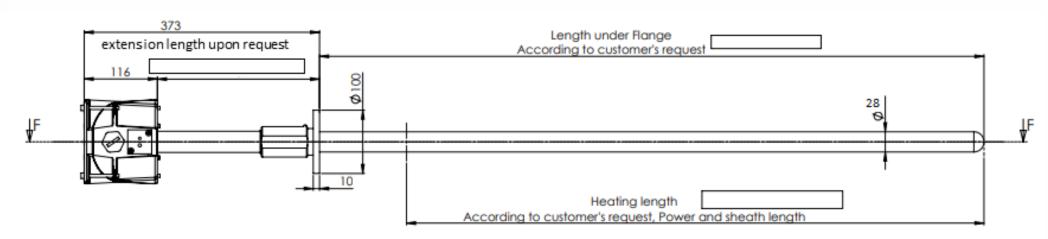

## **SUPRATHERM 28**

Different connectors & extension lengths available (cable gland or quick plug, upon request).

| Sheath length  | Length under<br>Frange +/- 10mm |
|----------------|---------------------------------|
| 1100 std       | 1050 / 41,3"                    |
| 1000 std       | 950 / 37,4"                     |
| 950            | 900 / 35,4"                     |
| 900 std        | 850 / 33,4"                     |
| 850            | 800 / 31,4"                     |
| 800            | 750 / 29,5"                     |
| <u>750</u> std | 700 / 27,5"                     |
| 700            | 650 / 25,6"                     |