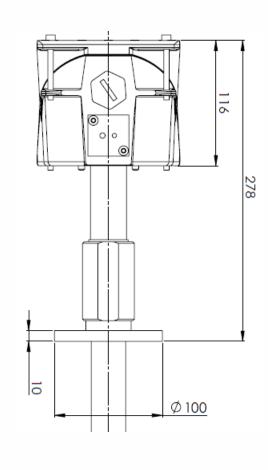

## **SUPRATHERM 28**

Different connectors & extension lengths available (cable gland or quick plug, upon request).

| Sheath length  | Length under<br>Frange +/- 10mm |
|----------------|---------------------------------|
| 1100 std       | 1050 / 41,3"                    |
| 1000 std       | 950 / 37,4"                     |
| 950            | 900 / 35,4"                     |
| 900 std        | 850 / 33,4"                     |
| 850            | 800 / 31,4"                     |
| 800            | 750 / 29,5"                     |
| <u>750</u> std | 700 / 27,5"                     |
| 700            | 650 / 25,6"                     |