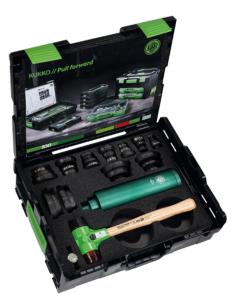

## Bearing fitting tool kit, light outdoor installation set

For quick, precise and secure installation of bearings and seals.

| Art. No. | 71-L          |  |
|----------|---------------|--|
| Series   | 71-L          |  |
| EAN      | 4021176782121 |  |

|                    | Technical attribute            | Metric        | Imperial            |
|--------------------|--------------------------------|---------------|---------------------|
|                    | Inner diameter of ball bearing | 10 - 50 mm    | 3/8 - 2 inch        |
| Ø                  | Outer diameter of ball bearing | 26 - 110 mm   | 1 1/32 - 4 3/8 inch |
| Č                  | Number of impact sleeves       | 3 St. / pcs.  | 3 St. / pcs.        |
| Ö                  | Diameter of impact sleeves     | 19, 32, 50 mm | 3/4; 1 1/4; 2 inch  |
|                    | Length of impact sleeve        | 220 mm        | 8 5/8 inch          |
| Ě                  | Number of rings                | 33 St. / pcs. | 33 St. / pcs.       |
| $\Delta^{+}\Delta$ | Weight                         | 6.34 kg       |                     |