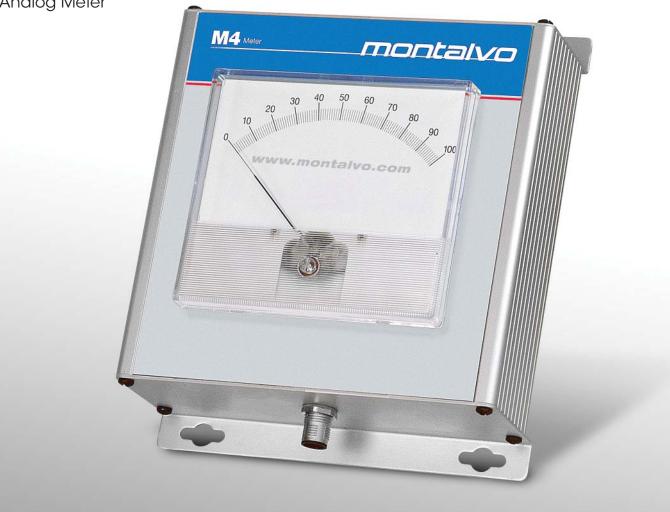

## Montalvo M4 Analog Meter

The Montalvo M4 is a remote readout offering the stability, precision and high visibility indication of an analog meter. It works in conjunction with our NEW S4 Digital controller or our NEW A4 load cell amplifier to indicate web tension. It also works with our M series load cell amplifier modules, HD series controllers and other devices as indication feedback to a machine operator. The M4 is available with a standard scale or custom scale at no charge and is supplied with a connecting cable.

## Features & Benefits

- ► The Pointer Long, flat arc scale and knife edge pointer for excellent readability.
- ► The Movement Spring loaded pivot and jewel movement that assures maximum torque and readability.
- ► The Range Accepts a 0-100 µA DC or 0-10 VDC signal.
- ► The Enclosure An IP54 aluminum case with multiple mounting options.
- ► The Connection An M12, 4 pin connector on the enclosure and a supplied cable.