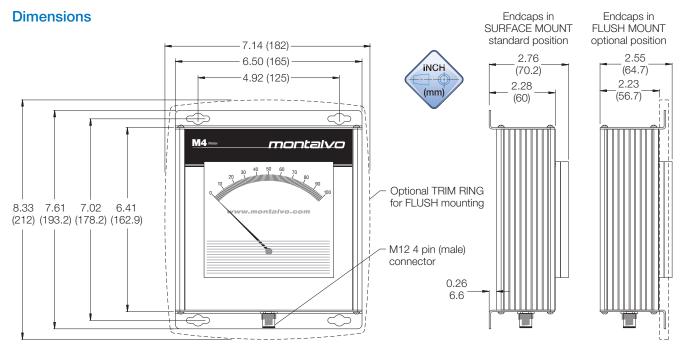

## **Specifications**

| M4 (including 6m cable) part #                                                                  | 11000616                                    |
|-------------------------------------------------------------------------------------------------|---------------------------------------------|
| Signal (standard) (works with HD series and CB64 controllers and M series load cell amplifiers) | 0-100 μA DC                                 |
| Signal (specified option) (works with S4 controllers and A4 load cell amplifiers)               | 0-10 VDC                                    |
| Mounting (standard)                                                                             | SURFACE mount                               |
| Mounting (specified option) includes trim ring (see drawing)                                    | FLUSH mount                                 |
| Accuracy                                                                                        | ±2% full scale value                        |
| Movement                                                                                        | spring loaded pivot / jewel                 |
| Connector                                                                                       | M12 4 pin Male                              |
| Weight                                                                                          | 2.0 lb (0.9 kg)                             |
| Enclosure                                                                                       | IP54                                        |
| Input - voltage                                                                                 | 0 to 10 VDC, 100 k $\Omega$ input impedance |
| Standard scale                                                                                  | 0-100                                       |
| Scale options                                                                                   | By request                                  |
| Cable                                                                                           |                                             |
| Connector                                                                                       | M12 4 pin Female                            |
| Length                                                                                          | 20ft (6m)                                   |
| Replacement (6m) part#                                                                          | 11000584                                    |
| Optional lengths available (with meter or as replacement) ft(m)                                 | 10 (3) / 16.5 (5) / 32.5(10)                |