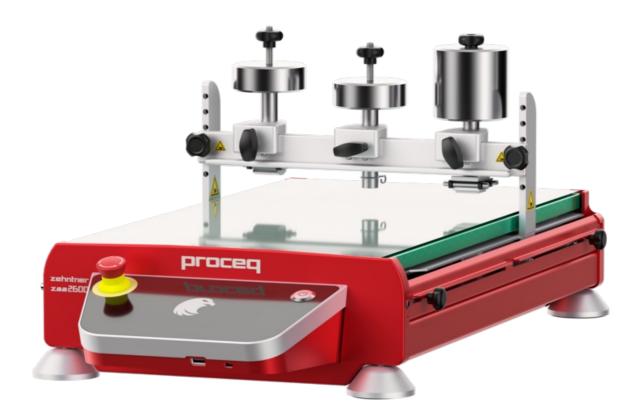

# **ZAA2600.C**

## Linear abrasion tester for rubbing tests

### User experience

The easy-to-use touchscreen with multilanguage menu guidance saves you time in the laboratory and streamlines the entire testing process

#### **Efficiency**

Storage of various crockmeter profile settings such as stroke length and number of cycles

#### Reliability

Stable and ergonomic design guarantees longevity and reliable results

### Processing Unit / Sensor

| Display       | Touchscreen 5.7" colour TFT (LCD), LED backlight, VGA resolution |
|---------------|------------------------------------------------------------------|
| Weight        | Up to 4.5 kg (9.92 lbs) can be applied                           |
| Drawing speed | 1 - 500 mm/s (0.04 - 19.69"/s), stepless adjustability           |
| Resolution    | Resolution: 1 mm/s (0.04"/s)                                     |