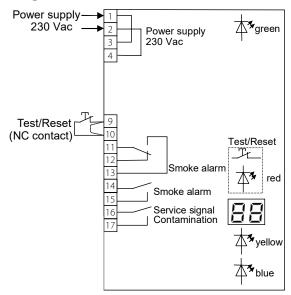

## Wiring

Technical data

 Supply
 230 Vac ±10 %, 50/60 Hz

 Sensor
 Optical RM3.3-X (ALN-E)

Rated current 30 mA Relay outputs floating

Alarm relay 1 changeover contact, 8 A, 250 Vac or

24 Vdc.

1 NC, 8 A, 250 Vac or 24 Vdc.
Contamination relay NC contact, 6 A, 250 Vac or 24 Vdc

Operating conditions

temperature -20...50 °C

humidity 10...95 % non-condensing

air flow 1...20 m/s Housing IP65, ABS

Air measuring tube Aluminium / plastic, length 160 mm

Dimensions (w x h x d) 172 x 271 x 85 mm

Cable glands 3 x M16

Approvals VdS approval (G219046, G219053,

DIN EN 54-27)

Ordering guide:

| Ordering guide: |              |                |                                                                           |
|-----------------|--------------|----------------|---------------------------------------------------------------------------|
|                 | Model        | Product number | Description                                                               |
|                 | KRM-X-1-0,16 | 1137050        | duct smoke detector                                                       |
|                 | KS-X         | 1137093        | mounting plate for round or insulated ducts                               |
|                 | WDG-X        | 1137094        | protective insulating housing with alarm display for outdoor installation |
|                 | KS-WDG-X     | 1137095        | mounting plate for round or insulated ducts (with WDG-X)                  |
|                 | ASR-A10      | 1137096        | test gas                                                                  |
|                 | KRM-RM3.3-X  | 1137097        | smoke sensor                                                              |
|                 |              |                |                                                                           |