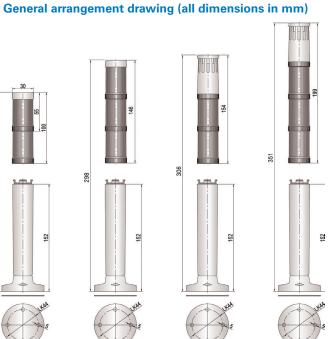

#### Specifications

| Housing              | Impact-resistant polycarbonat       |  |  |
|----------------------|-------------------------------------|--|--|
| Ingress protection   | IP 65 according to EN 60529         |  |  |
| Connection           | Pre-installed connection cable, 1 m |  |  |
| Power consumption    |                                     |  |  |
| Sounder module       | 40 mA                               |  |  |
| Per LED module       | 30 mA                               |  |  |
| Tolerance            | ± 10 %                              |  |  |
| Audio frequency      | Continuous tone 3500 Hz             |  |  |
| Operating mode       | Continuous operation                |  |  |
| Operating conditions | In damp or dry rooms and outdoors   |  |  |
| Operating position   | Vertical                            |  |  |
| Temperature range    | -25 °C to +50 °C                    |  |  |

152

#### **Ordering data**

| Designation        | Input voltage                                                  | Model                                                                                                                     | Art. No.*                                                                                                                                        |
|--------------------|----------------------------------------------------------------|---------------------------------------------------------------------------------------------------------------------------|--------------------------------------------------------------------------------------------------------------------------------------------------|
| Steady Stack Light | 24 VAC/DC                                                      | red, green                                                                                                                | FHF 227 001 01                                                                                                                                   |
| Steady Stack Light | 24 VAC/DC                                                      | red, amber, green                                                                                                         | FHF 227 001 02                                                                                                                                   |
| Steady Stack Light | 24 VAC/DC                                                      | red, green, with Sounder                                                                                                  | FHF 227 001 03                                                                                                                                   |
| Steady Stack Light | 24 VAC/DC                                                      | red, amber, green, with Sounder                                                                                           | FHF 227 001 04                                                                                                                                   |
|                    | Steady Stack Light<br>Steady Stack Light<br>Steady Stack Light | Steady Stack Light 24 VAC/DC   Steady Stack Light 24 VAC/DC   Steady Stack Light 24 VAC/DC   Steady Stack Light 24 VAC/DC | Steady Stack Light 24 VAC/DC red, green   Steady Stack Light 24 VAC/DC red, amber, green   Steady Stack Light 24 VAC/DC red, green, with Sounder |