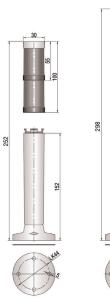

#### Specifications

| Housing              | Impact-resistant polycarbonat       |  |  |
|----------------------|-------------------------------------|--|--|
| Ingress protection   | IP 65 according to EN 60529         |  |  |
| Connection           | Pre-installed connection cable, 1 m |  |  |
| Power consumption    |                                     |  |  |
| Sounder module       | 40 mA                               |  |  |
| Per LED module       | 30 mA                               |  |  |
| Tolerance            | ± 10 %                              |  |  |
| Audio frequency      | Continuous tone 3500 Hz             |  |  |
| Operating mode       | Continuous operation                |  |  |
| Operating conditions | In damp or dry rooms and outdoors   |  |  |
| Operating position   | Vertical                            |  |  |
| Temperature range    | -25 °C to +50 °C                    |  |  |

152