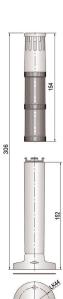

#### Specifications

| Housing              | Impact-resistant polycarbonat       |  |  |
|----------------------|-------------------------------------|--|--|
| Ingress protection   | IP 65 according to EN 60529         |  |  |
| Connection           | Pre-installed connection cable, 1 m |  |  |
| Power consumption    |                                     |  |  |
| Sounder module       | 40 mA                               |  |  |
| Per LED module       | 30 mA                               |  |  |
| Tolerance            | ± 10 %                              |  |  |
| Audio frequency      | Continuous tone 3500 Hz             |  |  |
| Operating mode       | Continuous operation                |  |  |
| Operating conditions | In damp or dry rooms and outdoors   |  |  |
| Operating position   | Vertical                            |  |  |
| Temperature range    | -25 °C to +50 °C                    |  |  |

152