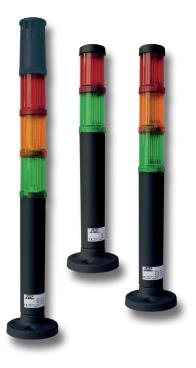

# Signal Tower ML 30

Signalling device for indoor and outdoor application

## Overview

The ML 30 Signal Tower can be used in nearly every environment where a distinct identification e.g. of machine states is required.

The light elements provide an ingress protection of IP 65 so that they can be used even in humid rooms or in outdoor facilities.

## Features

- Signal Tower is delivered ready to connect
- LED signalling tower system
- Housing made of polycarbonate
- LED continuous light modules available with 3 different cap colours
- Volume up to 85 dB
- Ingress protection IP 65

#### **Ordering data**

| Designation        | Input voltage                                                  | Model                                                                                                                     | Art. No.*                                                                                                                                        |
|--------------------|----------------------------------------------------------------|---------------------------------------------------------------------------------------------------------------------------|--------------------------------------------------------------------------------------------------------------------------------------------------|
| Steady Stack Light | 24 VAC/DC                                                      | red, green                                                                                                                | FHF 227 001 01                                                                                                                                   |
| Steady Stack Light | 24 VAC/DC                                                      | red, amber, green                                                                                                         | FHF 227 001 02                                                                                                                                   |
| Steady Stack Light | 24 VAC/DC                                                      | red, green, with Sounder                                                                                                  | FHF 227 001 03                                                                                                                                   |
| Steady Stack Light | 24 VAC/DC                                                      | red, amber, green, with Sounder                                                                                           | FHF 227 001 04                                                                                                                                   |
|                    | Steady Stack Light<br>Steady Stack Light<br>Steady Stack Light | Steady Stack Light 24 VAC/DC   Steady Stack Light 24 VAC/DC   Steady Stack Light 24 VAC/DC   Steady Stack Light 24 VAC/DC | Steady Stack Light 24 VAC/DC red, green   Steady Stack Light 24 VAC/DC red, amber, green   Steady Stack Light 24 VAC/DC red, green, with Sounder |