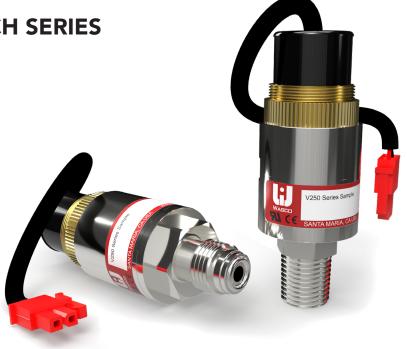

Industry leading customers have depended upon the reliability and performance of the V250 Series since 1989. The V250 Series incorporates Wasco's proprietary manufacturing method which we have perfected over the last three decades. The steel body construction and manufacturing method make this a perfect switch for high system pressure and demanding applications. This series has multiple o-ring options to accomodate different media.

This series is a rugged and reliable vacuum switch that is perfect for systems that require high accuracy, tight tolerance, and high overpressure capability.

## **V250 SERIES HIGHLIGHTS**

We've designed the V250 series for high accuracy and cost-effectiveness. All V250 switches are built with overpressure protection.