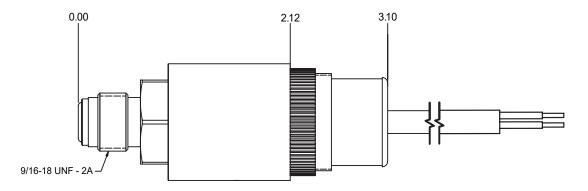

### **V250 DIMENSIONS**

Typical V250 with 1/4-18 NPT and jacketed leads (other configurations available)

Typical V250 with 9/16-18 UNF and jacketed leads (other configurations available)