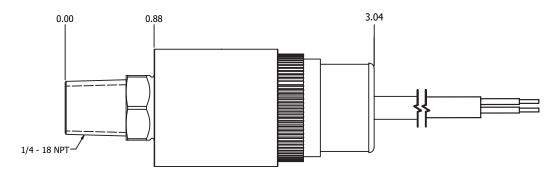

### **V250 DIMENSIONS**

Typical V250 with 1/4-18 NPT and jacketed leads (other configurations available)

Typical V250 with 9/16-18 UNF and jacketed leads (other configurations available)